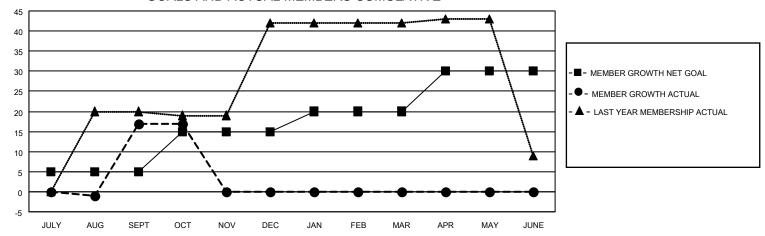

## GOALS AND ACTUAL MEMBERS CUMULATIVE

| DROPPED CLUBS: 1 |        | 3 CLUBS OF 30 ADDED 1 OR<br>MORE NEW MEMBERS | GENDER DISTRIBUTION                |                              |  |
|------------------|--------|----------------------------------------------|------------------------------------|------------------------------|--|
|                  |        | NORE NEW MEMBERS                             | MALE<br>FEMALE                     | 220 (34.32%)<br>421 (65.68%) |  |
| DROPPED MEMBERS  |        |                                              | NON BINARY<br>PREFER NOT TO ANSWEI | 0 (0.00%)                    |  |
| DECEASED         | 2      |                                              | THE ENTION TO MOWER                | 0 (0.0070)                   |  |
| CLUB CANCELLED   | 2<br>6 | CLICK HERE FOR CUMULATIVE                    | TOTAL FAMILY UNIT MEMBERS          | 394                          |  |
| OTHER<br>TOTAL   | 10     | MEMBERSHIP DATA                              |                                    | LF DUES 298                  |  |
| TOTAL            | 10     |                                              | FAMILY MEMBERS PAYING HAL          | LF DUE2 290                  |  |